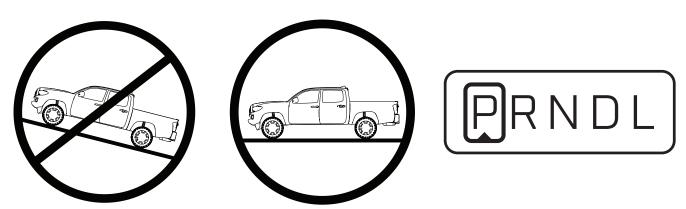

### Vehicle Preparation

Park your vehicle on a flat, level surface, such as a poured concrete slab or inside a garage. Ensure vehicle is in PARK before proceeding.