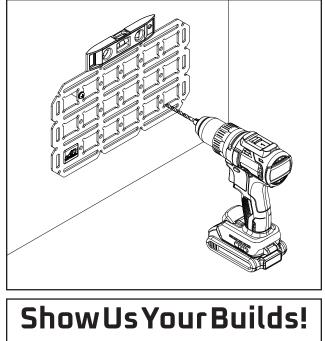

### Installation

- **1.** Clean area where BungeeBoard is to be installed removing all debris. Pick a spot where drilling holes will not interfere with electrical or mechanical components and where screws will not be seen from the other side.
- 2. With the help of a friend, place the panel in the desired location. Using the 3/16" drill bit create a single pilot hole on the top corner, using either a mounting hole or mounting slot. Make only one pilot hole for now.
- **3.** Arrange the nylon spacer, washer, and self tapping screw as illustrated and gently begin driving the screw into the mounting surface. **DO NOT tighten all the way.**
- **4.** Arrange the panel to be level. With panel correctly oriented, drill second pilot hole. With 2 screws in place you can now fasten remaining screws.

Note: For larger panels, attach all 4 corner screws before adding 2 additional screws to middle of panel.

 With all screws loosely fastened, use a screw driver to tighten screws until snug. Be careful to not overtighten screws.