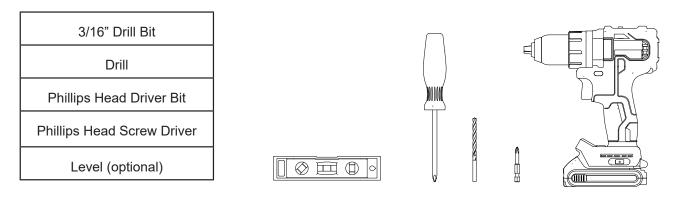

# BungeeBoard™- Installation Guide

Thank you for your purchase of a genuine TSN Off-Road BungeeBoard. We're sure you will enjoy the utility and flexibility BungeeBoard offers for years to come. Please read this Installation Guide in it's entirety and watch our installation video before installing your BungeeBoard. Failure to do so could result in damage to your vehicle or BungeeBoard.

#### Package Contents



| BungeeBoard             | 1     |
|-------------------------|-------|
| #12 Self Tapping Screws | 4-6   |
| Washers                 | 4 - 6 |
| Nylon Spacer            | 4-6   |

### **Tools Required**



### Vehicle Preparation



Park your vehicle on a flat, level surface, such as a poured concrete slab or inside a garage. Ensure vehicle is in PARK before proceeding.



## BungeeBoard<sup>™</sup>- Installation Guide

### Installation

- **1.** Clean area where BungeeBoard is to be installed removing all debris. Pick a spot where drilling holes will not interfere with electrical or mechanical components and where screws will not be seen from the other side.
- 2. With the help of a friend, place the panel in the desired location. Using the 3/16" drill bit create a single pilot hole on the top corner, using either a mounting hole or mounting slot. Make only one pilot hole for now.
- **3.** Arrange the nylon spacer, washer, and self tapping screw as illustrated and gently begin driving the