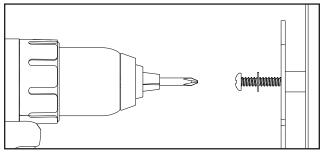

### Installation

- **1.** Clean area where BungeeBoard is to be installed removing all debris. Pick a spot where drilling holes will not interfere with electrical or mechanical components and where screws will not be seen from the other side.
- 2. With the help of a friend, place the panel in the desired location. Using the 3/16" drill bit create a single pilot hole on the top corner, using either a mounting hole or mounting slot. Make only one pilot hole for now.
- **3.** Arrange the nylon spacer, washer, and self tapping screw as illustrated and gently begin driving the screw into the mounting surface. **DO NOT tighten all the way.**
- **4.** Arrange the panel to be level. With panel correctly oriented, drill second pilot hole. With 2 screws in place you can now fasten remaining screws.

Note: For larger panels, attach all 4 corner screws before adding 2 additional screws to middle of panel.

 With all screws loosely fastened, use a screw driver to tighten screws until snug. Be careful to not overtighten screws.