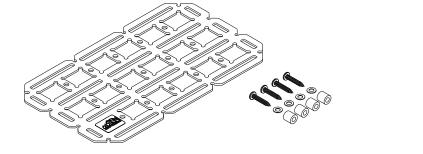

#### Package Contents

| BungeeBoard             | 1     |
|-------------------------|-------|
| #12 Self Tapping Screws | 4-6   |
| Washers                 | 4 - 6 |
| Nylon Spacer            | 4-6   |