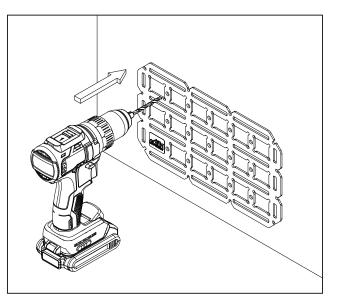

### Installation

- **1.** Clean area where BungeeBoard is to be installed removing all debris. Pick a spot where drilling holes will not interfere with electrical or mechanical components and where screws will not be seen from the other side.
- 2. With the help of a friend, place the panel in the desired location. Using the 3/16" drill bit create a single pilot hole on the top corner, using either a mounting hole or mounting slot. Make only one pilot hole for now.
- **3.** Arrange the nylon spacer, washer, and self tapping screw as illustrated and gently begin driving the screw into the mounting surface. **DO NOT tighten all the way.**
- **4.** Arrange the panel to be level. With panel correctly oriented, drill second pilot hole. With 2 screws in place you can now fasten remaining screws.

Note: For larger panels, attach all 4 corner screws before adding 2 additional screws to middle of panel.

 With all screws loosely fastened, use a screw driver to tighten screws until snug. Be careful to not overtighten screws.